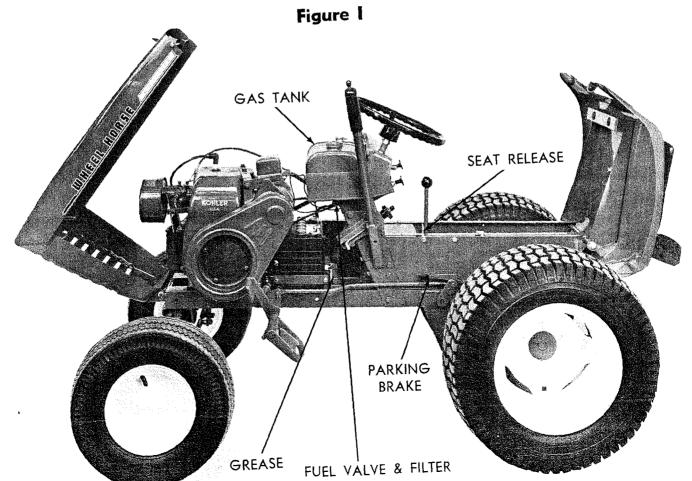

#### STARTING ENGINE

- 1. Before starting the engine fill gas tank (located under the hood) with a good grade of regular gas, and open valve on sediment bowl. See Fig. 1, Page 4.
- 2. Place gear shift lever in neutral position and apply the parking brake.
- 3. Pull throttle lever  $\frac{1}{2}$  way out and turn to the right to lock it in position. **Note:** The throttle control has a locking device. Turn the throttle control to the left to unlock, adjust to the desired position and turn to the right to lock.
- **4**. Pull choke lever all the way out to choke engine. If engine is warm and has been running, choking may not be necessary.
- 5. The tractor has a key starter-switch. Turn key all the way to right to start engine.
- **6**. When engine starts push choke in to off position and regulate throttle control by turning to the left to unlock and push in or out to desired speed.
- 7. Depress clutch pedal on left side of tractor before selecting desired gear range.
- **8.** When starting tractor in winter it is desirable to depress clutch so engine does not have to turn transmission.

#### **PARKING BRAKE**

The parking brake is located on the left side of the tractor as shown in Figure I. To set the parking brake depress the clutch-brake pedal as far as possible and push the parking brake down. To release the brake depress the clutch-brake pedal.

#### (NOTE: Make sure all pulleys are in line.)

12. To raise seat/fender unit pull knob back. See Fig. 1. Seat should be latched before operating tractor.