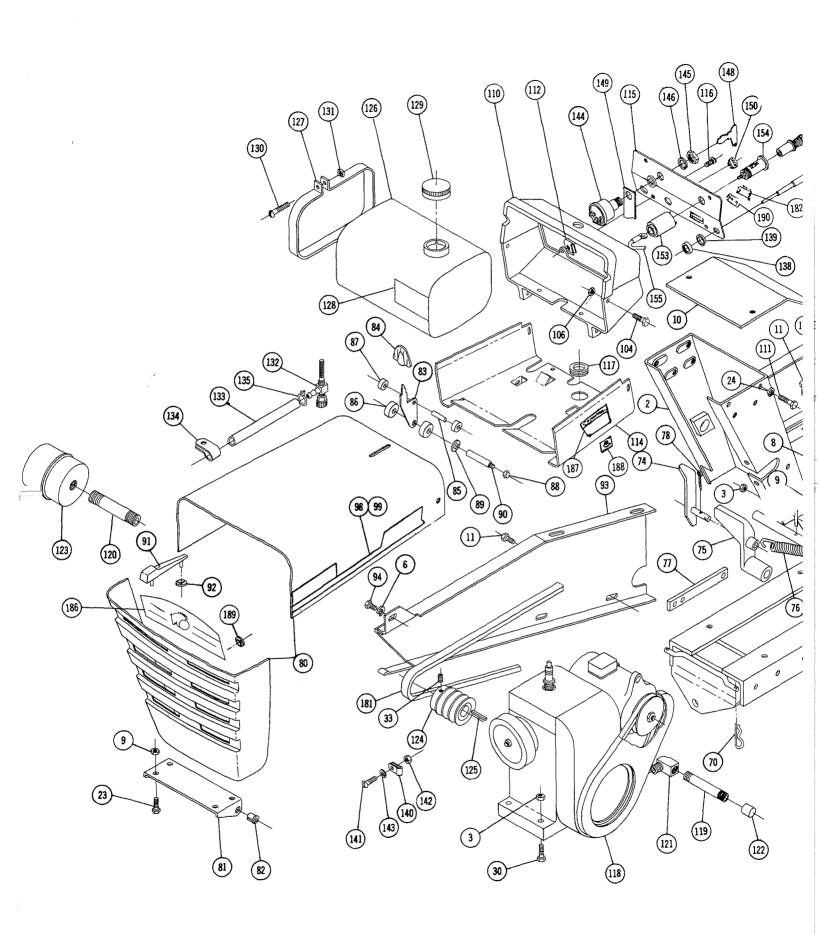

# (See pages 10 and 11 for Transmission break down and Parts List)

When ordering parts always list Part No. and name of part.

| Ref. | Part<br>No. | Description                                   | No.<br>Req'd. | Ref.<br>No. | Part<br>No. | Description                                | No.<br>Req'd |
|------|-------------|-----------------------------------------------|---------------|-------------|-------------|--------------------------------------------|--------------|
| 1    | 5634        | Ass'y. Frame                                  | 1             | 47          | 2593        | Rod — Clutch                               | 1            |
| 2    | 5645        | Ass'y. Hood Stand                             | ī             | 48          | 3935        | Rod — Brake                                | 1            |
| 3    | 915663-4    | Nut $\frac{3}{8}$ -16 Elastic Stop            | 9             | 49          | 1861        | Stud — Clutch Rod                          | 1            |
| 4    | 908034-4    | Bolt Hex 3/8-16 x 1                           | 2             | 50          | 932017-4    | Cotter Pin 1/8 x 1                         | 2            |
| 5    | 920009-4    | Washer 3/8 SAE                                | 4             | 51          | 1014        | Spring — Clutch                            | 1            |
| 6    | 920083-4    | Lockwasher 3/8 Plain                          | 11            | 52          | 5544        | Ass'y. Lever & Knob — Brake                | 1            |
| 7    | 908032-4    | Bolt Hex 3/8-16 x 3/4                         | 8             | 53          | 2267        | Pedal — Clutch                             | 1            |
| 8    | 908017-4    | Bolt Hex $\frac{5}{16}$ -18 × $\frac{3}{4}$   | 2             | 54          | 933504-4    | Hairpin Cotter                             | 1            |
| 9    | 915112-6    | Nut Nylok 5/6-18                              | 8             | 55          | 4421        | Foot Rest                                  | 2            |
| 10   | 5622        | Ass'y. Cover Plate                            | 1             | 56          | 2266        | Ass'y Lift Lever                           | 1            |
| 11   | 960151-4    | Bolt Whizlock 1/4-20 × 1/2                    | 6             | 57          | 4438        | Plunger                                    | 1            |
| 12   | 1611        | Pulley                                        | 1             | 58          | 4439        | Rod                                        | 1            |
| 13   | 909849-5    | Set Screw 1/4-20 x 5/6 Nylok                  | 1             | 59          | 933168      | Roll Pin 5/32 × 13/6                       | 1            |
| 14   | 937014      | Key #9 Woodruff                               | 1             | 60          | 3624        | Spring                                     | 1            |
|      | 4996        | Hub Wheel 5 Bolt                              | 2             | 61          | 3578        | Guide — Plunger Rod                        | 1            |
| 15   | 1           | Key #15 Woodruff                              | 2             | 62          | 3680        | Cap — Plunger Rod                          | 2            |
| 16   | 937022      | Set Screw — Square Head 3/8-16 x 1            | 4             | 63          | 1000        | Grip — Handle                              | 1            |
| 17   | 909554      | Nut Hex 3/8-16                                | 4             | 64          | 933506-4    | Hair Pin                                   | 1            |
| 18   | 915236-4    |                                               | 1             | 65          | 5640        | Quadrant                                   | 1            |
| 19   | 5638        | Axle — Front                                  | 3             | 66          | 2179        | Rod — Height Control                       | 1            |
| 20   | 1030        | Fitting — Grease                              |               | 67          | 5280        | Knob — Height Control                      | 1            |
| 21   | 1481        | Fitting — Grease 45°                          | 1             |             | 3931        | Ass'y Cable — Lift                         | 1            |
| 22   | 6216        | Ass'y. Pin & Plate                            | 1             | 68          |             | Pin — Clevis ¼ Dia.                        | 2            |
| 23   | 908015-4    | Bolt Hex 1/6-18 x 1/2                         | 8             | 69          | 932120-4    |                                            | 1            |
| 24   | 920082-4    | Lockwasher 5/6 Plain                          | 4             | 70          | 933503-4    | Hair Pin Cotter                            | 1            |
| 25   | 5630        | Ass'y Spindle R.H.                            | 1             | 71          | 3926        | Hitch                                      | ,            |
| 26   | 5631        | Ass'y Spindle L.H.                            | 1             | 72          | 3988        | Pin — Hitch                                |              |
| 27   | 5618        | "E" Ring ¾ Dia.                               | 3             | 73          | 936125      | Snap Ring 3/4 Shaft                        | 2            |
| 28   | 6396        | Support — Steering                            | 1             | 74          | 6398        | Ass'y. Trip Lever                          | 1            |
| 29   | 6397        | Bushing                                       | 1             | 75          | 4239        | Pedal — Attachment Clutch                  |              |
| 30   | 908035-4    | Bolt Hex $\frac{3}{8}$ -16 x 1 $\frac{1}{4}$  | 6             | 76          | 5714        | Spring                                     | 1            |
| 31   | 6567        | Ass'y, Steering Shaft — Upper                 | 1             | 77          | 5385        | Link                                       | 1            |
| 32   | 1085        | Collar                                        | 1             | 78          | 932025-4    | Cotter Pin                                 | 2            |
| 33   | 909848-5    | Set Screw 1/4-20 x 1/4 Nylok                  | 2             | 79          | 933215      | Roll Pin $\frac{1}{4} \times \frac{1}{4}$  | 2            |
| 34   | 6565        | Ass'y Steering Shaft — Lower                  | 1             | 80          | 7231        | Ass'y. Hood                                | 1            |
| 35   | 5210        | Washer — Shim (.015)                          | 3             | 81          | 5455        | Bracket — Hood Hinge                       | 1            |
| 36   | 1278        | Washer Shim (.050)                            | 3             | 82          | 5457        | Bushing — Nylon                            | 2            |
| 37°  | 932035-4    | Cotter Pin $\frac{3}{16} \times 1\frac{1}{4}$ | 2             | 83          | 5467        | Lever — Hood Latch                         | 1            |
| 38   | 5628        | Ass'y, Ball Joint R.H.                        | 1             | 84          | 5469        | Knob                                       | 1            |
| 39   | 5629        | Ass'y, Ball Joint L.H.                        | 1             | 85          | 933182      | Roll Pin $\frac{3}{16} \times \frac{5}{8}$ | 1            |
| 40   | 915002-6    | Nut Nylok 3/8-24                              | 4             | 86          | 5505        | Roller — Rubber                            | 2            |
| 41   | 3950        | Ass'y. Idler Arm & Shaft                      | 1             | 87          | 5468        | Roller — Steel                             | 2            |
| 42   | 4899        | Arm - Clutch Rod Pivot                        | 1             | 88          | 915932-4    | Nut — High Crown #10-24                    | 2            |
| 43   | 933158      | Roll Pin $\frac{1}{8} \times 1\frac{1}{4}$    | 1             | 89          | 5466        | Speed Nut ¼ Dia. Push-On                   | 2            |
| 44   | 1623        | Pulley — Idler                                | 1             | 90          | 5522        | Rod — Hood Latch                           | 1            |
| 45   | 1536        | Bushing                                       | 1             | 91          | 5438        | Ornament — Hood                            | 1            |
| 46   | 1363        | Bolt Hex Special 3/8-16 x 1/8                 | ] 1           | 92          | 5437        | Speed Nut 1/8 Dia. Push-On                 | 2            |