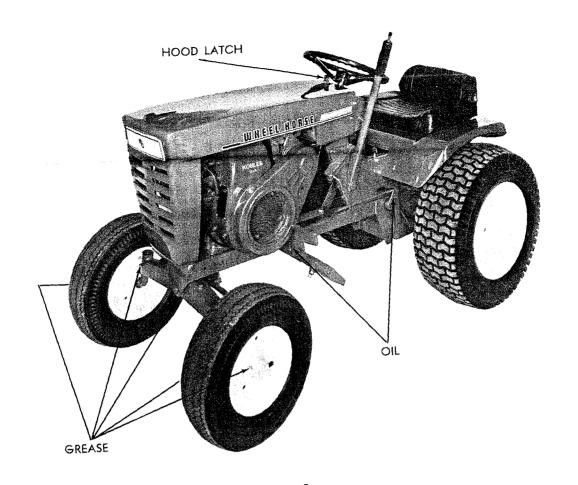

#### BEFORE YOU START

There is **NO OIL** in the crankcase of the engine when shipped from the factory. **OIL** . . . See Engine Manual.

Lubricate all grease fittings with a regular pressure gun lubricant every eight to ten hours of operation. Refer to Figure I for the location of grease fittings.

#### CARE OF TRACTOR

1. Keep tractor greased and oiled regularly. Refer to Figure 1 for the location of grease fittings. Check transmission and engine case oil levels.

2. Keep engine air cleaner clean. This will add