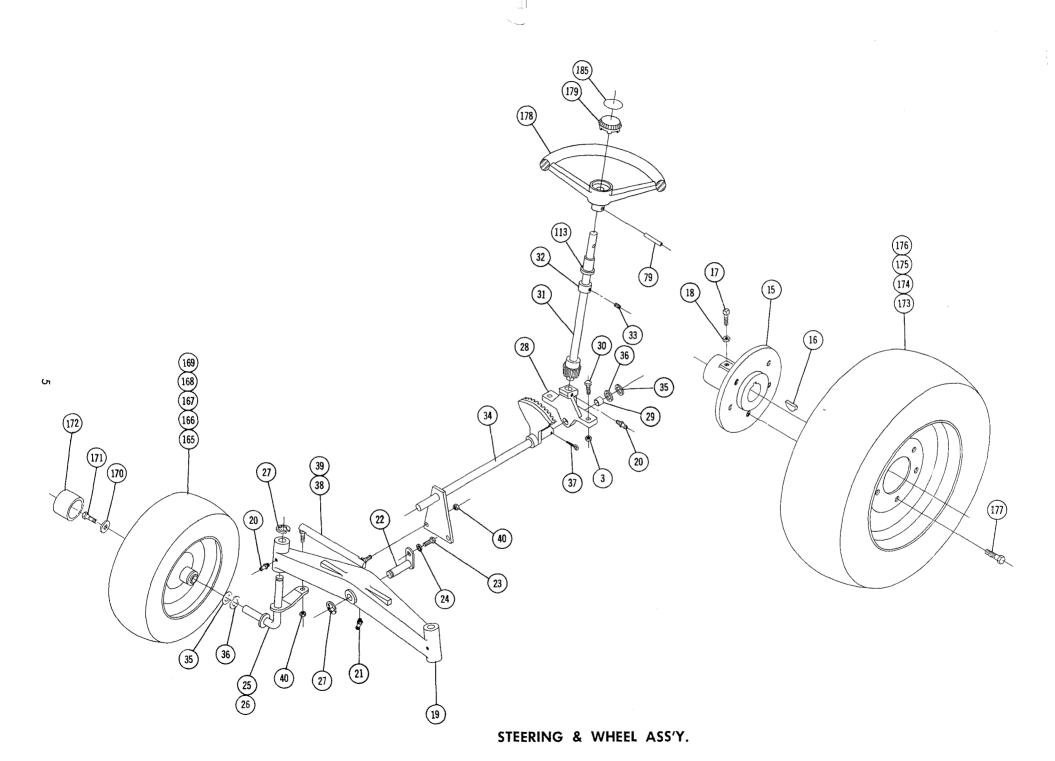

#### **ASSEMBLY**

- **A.** The tractor is shipped in one carton with the rear wheel and tire assemblies, Part No. 5432, in a separate carton.
- **B.** Mount rear wheels to hubs using the ten lug bolts, Part No. 1004.
- C. Mount front wheels to spindles using the  $\frac{3}{8}$ -16 x  $\frac{7}{8}$  Nylok bolts, Part No. 908033-6 and washers, Part No. 2844. There are two shim washers, one .015 thick and one .050 thick, in the loose part package for each wheel. Use one or both as shown on the exploded view drawing to provide a close fit. Press on hub caps.
- **D.** Mount the steering wheel to steering shaft with the  $\frac{1}{4}$  x 1 $\frac{1}{4}$  Roll Pin, Part No. 933215. Press on steering wheel insert.

# (See pages 10 and 11 for Transmission break down and Parts List)

When ordering parts always list Part No. and name of part.

| Ref. | Part<br>No. | Description                                   | No.<br>Req'd. | Ref.<br>No. | Part<br>No. | Description                                | No.<br>Req'd |
|------|-------------|-----------------------------------------------|---------------|-------------|-------------|--------------------------------------------|--------------|
| 1    | 5634        | Ass'y. Frame                                  | 1             | 47          | 2593        | Rod — Clutch                               | 1            |
| 2    | 5645        | Ass'y. Hood Stand                             | ī             | 48          | 3935        | Rod — Brake                                | 1            |
| 3    | 915663-4    | Nut $\frac{3}{8}$ -16 Elastic Stop            | 9             | 49          | 1861        | Stud — Clutch Rod                          | 1            |
| 4    | 908034-4    | Bolt Hex 3/8-16 x 1                           | 2             | 50          | 932017-4    | Cotter Pin 1/8 x 1                         | 2            |
| 5    | 920009-4    | Washer 3/8 SAE                                | 4             | 51          | 1014        | Spring — Clutch                            | 1            |
| 6    | 920083-4    | Lockwasher 3/8 Plain                          | 11            | 52          | 5544        | Ass'y. Lever & Knob — Brake                | 1            |
| 7    | 908032-4    | Bolt Hex 3/8-16 x 3/4                         | 8             | 53          | 2267        | Pedal — Clutch                             | 1            |
| 8    | 908017-4    | Bolt Hex $\frac{5}{16}$ -18 × $\frac{3}{4}$   | 2             | 54          | 933504-4    | Hairpin Cotter                             | 1            |
| 9    | 915112-6    | Nut Nylok 5/6-18                              | 8             | 55          | 4421        | Foot Rest                                  | 2            |
| 10   | 5622        | Ass'y. Cover Plate                            | 1             | 56          | 2266        | Ass'y Lift Lever                           | 1            |
| 11   | 960151-4    | Bolt Whizlock 1/4-20 × 1/2                    | 6             | 57          | 4438        | Plunger                                    | 1            |
| 12   | 1611        | Pulley                                        | 1             | 58          | 4439        | Rod                                        | 1            |
| 13   | 909849-5    | Set Screw 1/4-20 x 5/6 Nylok                  | 1             | 59          | 933168      | Roll Pin 5/32 × 13/6                       | 1            |
| 14   | 937014      | Key #9 Woodruff                               | 1             | 60          | 3624        | Spring                                     | 1            |
|      | 4996        | Hub Wheel 5 Bolt                              | 2             | 61          | 3578        | Guide — Plunger Rod                        | 1            |
| 15   | 1           | Key #15 Woodruff                              | 2             | 62          | 3680        | Cap — Plunger Rod                          | 2            |
| 16   | 937022      | Set Screw — Square Head 3/8-16 x 1            | 4             | 63          | 1000        | Grip — Handle                              | 1            |
| 17   | 909554      | Nut Hex 3/8-16                                | 4             | 64          | 933506-4    | Hair Pin                                   | 1            |
| 18   | 915236-4    |                                               | 1             | 65          | 5640        | Quadrant                                   | 1            |
| 19   | 5638        | Axle — Front                                  | 3             | 66          | 2179        | Rod — Height Control                       | 1            |
| 20   | 1030        | Fitting — Grease                              |               | 67          | 5280        | Knob — Height Control                      | 1            |
| 21   | 1481        | Fitting — Grease 45°                          | 1             |             | 3931        | Ass'y Cable — Lift                         | 1            |
| 22   | 6216        | Ass'y. Pin & Plate                            | 1             | 68          |             | Pin — Clevis ¼ Dia.                        | 2            |
| 23   | 908015-4    | Bolt Hex 1/6-18 x 1/2                         | 8             | 69          | 932120-4    |                                            | 1            |
| 24   | 920082-4    | Lockwasher 5/6 Plain                          | 4             | 70          | 933503-4    | Hair Pin Cotter                            | 1            |
| 25   | 5630        | Ass'y Spindle R.H.                            | 1             | 71          | 3926        | Hitch                                      | ,            |
| 26   | 5631        | Ass'y Spindle L.H.                            | 1             | 72          | 3988        | Pin — Hitch                                |              |
| 27   | 5618        | "E" Ring ¾ Dia.                               | 3             | 73          | 936125      | Snap Ring 3/4 Shaft                        | 2            |
| 28   | 6396        | Support — Steering                            | 1             | 74          | 6398        | Ass'y. Trip Lever                          | 1            |
| 29   | 6397        | Bushing                                       | 1             | 75          | 4239        | Pedal — Attachment Clutch                  |              |
| 30   | 908035-4    | Bolt Hex $\frac{3}{8}$ -16 x 1 $\frac{1}{4}$  | 6             | 76          | 5714        | Spring                                     | 1            |
| 31   | 6567        | Ass'y, Steering Shaft — Upper                 | 1             | 77          | 5385        | Link                                       | 1            |
| 32   | 1085        | Collar                                        | 1             | 78          | 932025-4    | Cotter Pin                                 | 2            |
| 33   | 909848-5    | Set Screw 1/4-20 x 1/4 Nylok                  | 2             | 79          | 933215      | Roll Pin $\frac{1}{4} \times \frac{1}{4}$  | 2            |
| 34   | 6565        | Ass'y Steering Shaft — Lower                  | 1             | 80          | 7231        | Ass'y. Hood                                | 1            |
| 35   | 5210        | Washer — Shim (.015)                          | 3             | 81          | 5455        | Bracket — Hood Hinge                       | 1            |
| 36   | 1278        | Washer Shim (.050)                            | 3             | 82          | 5457        | Bushing — Nylon                            | 2            |
| 37°  | 932035-4    | Cotter Pin $\frac{3}{16} \times 1\frac{1}{4}$ | 2             | 83          | 5467        | Lever — Hood Latch                         | 1            |
| 38   | 5628        | Ass'y, Ball Joint R.H.                        | 1             | 84          | 5469        | Knob                                       | 1            |
| 39   | 5629        | Ass'y, Ball Joint L.H.                        | 1             | 85          | 933182      | Roll Pin $\frac{3}{16} \times \frac{5}{8}$ | 1            |
| 40   | 915002-6    | Nut Nylok 3/8-24                              | 4             | 86          | 5505        | Roller — Rubber                            | 2            |
| 41   | 3950        | Ass'y. Idler Arm & Shaft                      | 1             | 87          | 5468        | Roller — Steel                             | 2            |
| 42   | 4899        | Arm - Clutch Rod Pivot                        | 1             | 88          | 915932-4    | Nut — High Crown #10-24                    | 2            |
| 43   | 933158      | Roll Pin $\frac{1}{8} \times 1\frac{1}{4}$    | 1             | 89          | 5466        | Speed Nut ¼ Dia. Push-On                   | 2            |
| 44   | 1623        | Pulley — Idler                                | 1             | 90          | 5522        | Rod — Hood Latch                           | 1            |
| 45   | 1536        | Bushing                                       | 1             | 91          | 5438        | Ornament — Hood                            | 1            |
| 46   | 1363        | Bolt Hex Special 3/8-16 x 1/8                 | ] 1           | 92          | 5437        | Speed Nut 1/8 Dia. Push-On                 | 2            |