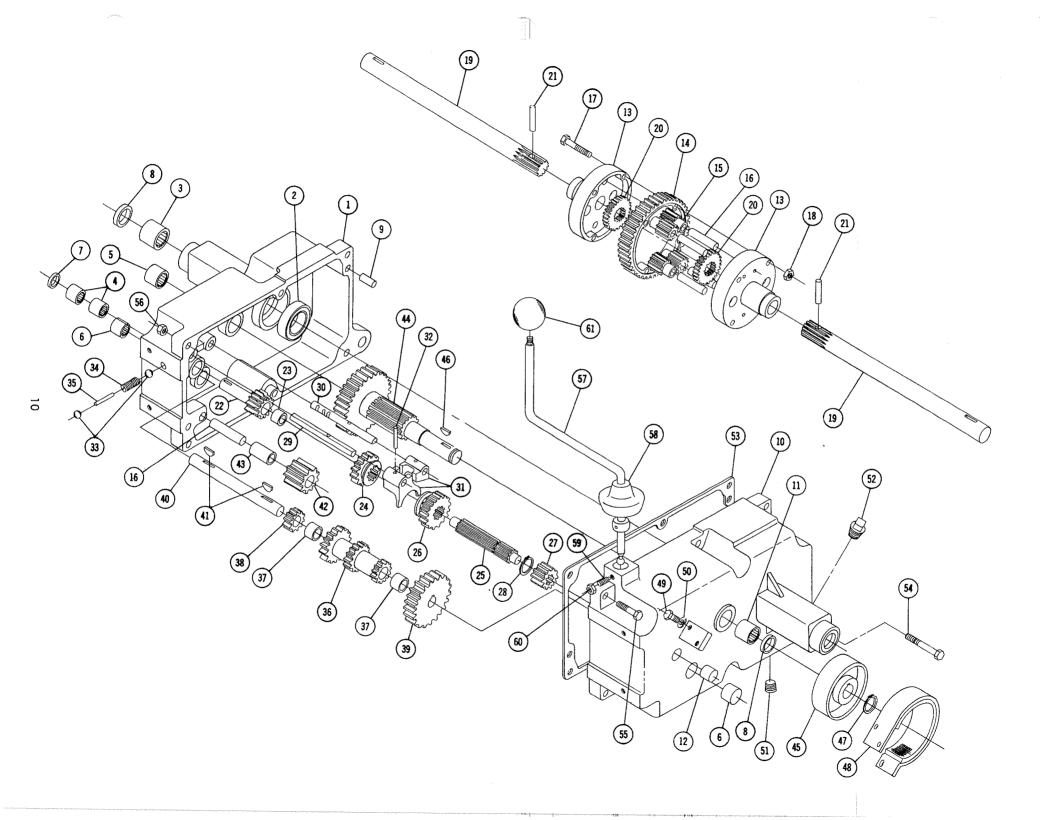

# (See pages 10 and 11 for Transmission break down and Parts List)

When ordering parts always list Part No. and name of part.

| Ref. | Part<br>No. | Description                                   | No.<br>Req'd. | Ref.<br>No. | Part<br>No. | Description                                | No.<br>Req'd |
|------|-------------|-----------------------------------------------|---------------|-------------|-------------|--------------------------------------------|--------------|
| 1    | 5634        | Ass'y. Frame                                  | 1             | 47          | 2593        | Rod — Clutch                               | 1            |
| 2    | 5645        | Ass'y. Hood Stand                             | ī             | 48          | 3935        | Rod — Brake                                | 1            |
| 3    | 915663-4    | Nut $\frac{3}{8}$ -16 Elastic Stop            | 9             | 49          | 1861        | Stud — Clutch Rod                          | 1            |
| 4    | 908034-4    | Bolt Hex 3/8-16 x 1                           | 2             | 50          | 932017-4    | Cotter Pin 1/8 x 1                         | 2            |
| 5    | 920009-4    | Washer 3/8 SAE                                | 4             | 51          | 1014        | Spring — Clutch                            | 1            |
| 6    | 920083-4    | Lockwasher 3/8 Plain                          | 11            | 52          | 5544        | Ass'y. Lever & Knob — Brake                | 1            |
| 7    | 908032-4    | Bolt Hex 3/8-16 x 3/4                         | 8             | 53          | 2267        | Pedal — Clutch                             | 1            |
| 8    | 908017-4    | Bolt Hex $\frac{5}{16}$ -18 × $\frac{3}{4}$   | 2             | 54          | 933504-4    | Hairpin Cotter                             | 1            |
| 9    | 915112-6    | Nut Nylok 5/6-18                              | 8             | 55          | 4421        | Foot Rest                                  | 2            |
| 10   | 5622        | Ass'y. Cover Plate                            | 1             | 56          | 2266        | Ass'y Lift Lever                           | 1            |
| 11   | 960151-4    | Bolt Whizlock 1/4-20 × 1/2                    | 6             | 57          | 4438        | Plunger                                    | 1            |
| 12   | 1611        | Pulley                                        | 1             | 58          | 4439        | Rod                                        | 1            |
| 13   | 909849-5    | Set Screw 1/4-20 x 5/6 Nylok                  | 1             | 59          | 933168      | Roll Pin 5/32 × 13/6                       | 1            |
| 14   | 937014      | Key #9 Woodruff                               | 1             | 60          | 3624        | Spring                                     | 1            |
|      | 4996        | Hub Wheel 5 Bolt                              | 2             | 61          | 3578        | Guide — Plunger Rod                        | 1            |
| 15   | 1           | Key #15 Woodruff                              | 2             | 62          | 3680        | Cap — Plunger Rod                          | 2            |
| 16   | 937022      | Set Screw — Square Head 3/8-16 x 1            | 4             | 63          | 1000        | Grip — Handle                              | 1            |
| 17   | 909554      | Nut Hex 3/8-16                                | 4             | 64          | 933506-4    | Hair Pin                                   | 1            |
| 18   | 915236-4    |                                               | 1             | 65          | 5640        | Quadrant                                   | 1            |
| 19   | 5638        | Axle — Front                                  | 3             | 66          | 2179        | Rod — Height Control                       | 1            |
| 20   | 1030        | Fitting — Grease                              |               | 67          | 5280        | Knob — Height Control                      | 1            |
| 21   | 1481        | Fitting — Grease 45°                          | 1             |             | 3931        | Ass'y Cable — Lift                         | 1            |
| 22   | 6216        | Ass'y. Pin & Plate                            | 1             | 68          |             | Pin — Clevis ¼ Dia.                        | 2            |
| 23   | 908015-4    | Bolt Hex 1/6-18 x 1/2                         | 8             | 69          | 932120-4    |                                            | 1            |
| 24   | 920082-4    | Lockwasher 5/6 Plain                          | 4             | 70          | 933503-4    | Hair Pin Cotter                            | 1            |
| 25   | 5630        | Ass'y Spindle R.H.                            | 1             | 71          | 3926        | Hitch                                      | ,            |
| 26   | 5631        | Ass'y Spindle L.H.                            | 1             | 72          | 3988        | Pin — Hitch                                |              |
| 27   | 5618        | "E" Ring ¾ Dia.                               | 3             | 73          | 936125      | Snap Ring 3/4 Shaft                        | 2            |
| 28   | 6396        | Support — Steering                            | 1             | 74          | 6398        | Ass'y. Trip Lever                          | 1            |
| 29   | 6397        | Bushing                                       | 1             | 75          | 4239        | Pedal — Attachment Clutch                  |              |
| 30   | 908035-4    | Bolt Hex $\frac{3}{8}$ -16 x 1 $\frac{1}{4}$  | 6             | 76          | 5714        | Spring                                     | 1            |
| 31   | 6567        | Ass'y, Steering Shaft — Upper                 | 1             | 77          | 5385        | Link                                       | 1            |
| 32   | 1085        | Collar                                        | 1             | 78          | 932025-4    | Cotter Pin                                 | 2            |
| 33   | 909848-5    | Set Screw 1/4-20 x 1/4 Nylok                  | 2             | 79          | 933215      | Roll Pin $\frac{1}{4} \times \frac{1}{4}$  | 2            |
| 34   | 6565        | Ass'y Steering Shaft — Lower                  | 1             | 80          | 7231        | Ass'y. Hood                                | 1            |
| 35   | 5210        | Washer — Shim (.015)                          | 3             | 81          | 5455        | Bracket — Hood Hinge                       | 1            |
| 36   | 1278        | Washer Shim (.050)                            | 3             | 82          | 5457        | Bushing — Nylon                            | 2            |
| 37°  | 932035-4    | Cotter Pin $\frac{3}{16} \times 1\frac{1}{4}$ | 2             | 83          | 5467        | Lever — Hood Latch                         | 1            |
| 38   | 5628        | Ass'y, Ball Joint R.H.                        | 1             | 84          | 5469        | Knob                                       | 1            |
| 39   | 5629        | Ass'y, Ball Joint L.H.                        | 1             | 85          | 933182      | Roll Pin $\frac{3}{16} \times \frac{5}{8}$ | 1            |
| 40   | 915002-6    | Nut Nylok 3/8-24                              | 4             | 86          | 5505        | Roller — Rubber                            | 2            |
| 41   | 3950        | Ass'y. Idler Arm & Shaft                      | 1             | 87          | 5468        | Roller — Steel                             | 2            |
| 42   | 4899        | Arm - Clutch Rod Pivot                        | 1             | 88          | 915932-4    | Nut — High Crown #10-24                    | 2            |
| 43   | 933158      | Roll Pin $\frac{1}{8} \times 1\frac{1}{4}$    | 1             | 89          | 5466        | Speed Nut ¼ Dia. Push-On                   | 2            |
| 44   | 1623        | Pulley — Idler                                | 1             | 90          | 5522        | Rod — Hood Latch                           | 1            |
| 45   | 1536        | Bushing                                       | 1             | 91          | 5438        | Ornament — Hood                            | 1            |
| 46   | 1363        | Bolt Hex Special 3/8-16 x 1/8                 | ] 1           | 92          | 5437        | Speed Nut 1/8 Dia. Push-On                 | 2            |