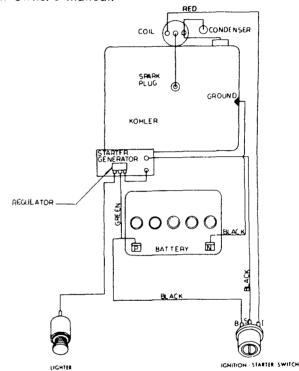

#### WIRING DIAGRAM

#### **BATTERY**

The battery installed in the tractor is a dry charged battery. It is important that you properly prepare this battery to insure good service and long life.

- 1. Remove vent caps. Remove or destroy any sealing device which may have been used to close or restrict the vent openings.
- 2. Fill each cell of the battery to the proper level with the battery electrolyte.

NOTE: Temperature of battery and electrolyte at time of filling should be above 60°F. Never fill battery in the vehicle.

- 3. **BOOST CHARGE**: 15 amps. for 10 minutes or 7 amps. for 30 minutes. Adjust electrolyte level, if necessary, after charge.
- 4. Install battery with battery posts toward the rear of tractor. Start engine. After battery has been in service, add only approved water.

#### DO NOT ADD ACID.