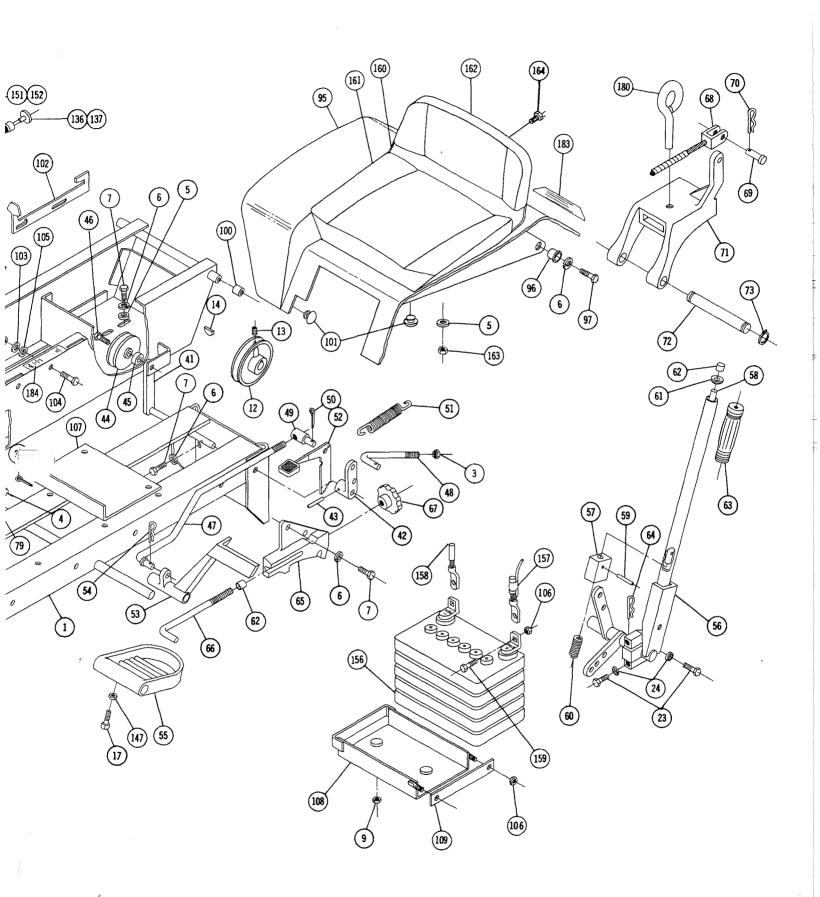

# (See pages 10 and 11 for Transmission break down and Parts List)

When ordering parts always list Part No. and name of part.

| Ref. | Part<br>No. | Description                                   | No.<br>Req'd. | Ref.<br>No. | Part<br>No. | Description                                | No.<br>Req'd |
|------|-------------|-----------------------------------------------|---------------|-------------|-------------|--------------------------------------------|--------------|
| 1    | 5634        | Ass'y. Frame                                  | 1             | 47          | 2593        | Rod — Clutch                               | 1            |
| 2    | 5645        | Ass'y. Hood Stand                             | ī             | 48          | 3935        | Rod — Brake                                | 1            |
| 3    | 915663-4    | Nut $\frac{3}{8}$ -16 Elastic Stop            | 9             | 49          | 1861        | Stud — Clutch Rod                          | 1            |
| 4    | 908034-4    | Bolt Hex 3/8-16 x 1                           | 2             | 50          | 932017-4    | Cotter Pin 1/8 x 1                         | 2            |
| 5    | 920009-4    | Washer 3/8 SAE                                | 4             | 51          | 1014        | Spring — Clutch                            | 1            |
| 6    | 920083-4    | Lockwasher 3/8 Plain                          | 11            | 52          | 5544        | Ass'y. Lever & Knob — Brake                | 1            |
| 7    | 908032-4    | Bolt Hex 3/8-16 x 3/4                         | 8             | 53          | 2267        | Pedal — Clutch                             | 1            |
| 8    | 908017-4    | Bolt Hex $\frac{5}{16}$ -18 × $\frac{3}{4}$   | 2             | 54          | 933504-4    | Hairpin Cotter                             | 1            |
| 9    | 915112-6    | Nut Nylok 5/6-18                              | 8             | 55          | 4421        | Foot Rest                                  | 2            |
| 10   | 5622        | Ass'y. Cover Plate                            | 1             | 56          | 2266        | Ass'y Lift Lever                           | 1            |
| 11   | 960151-4    | Bolt Whizlock 1/4-20 × 1/2                    | 6             | 57          | 4438        | Plunger                                    | 1            |
| 12   | 1611        | Pulley                                        | 1             | 58          | 4439        | Rod                                        | 1            |
| 13   | 909849-5    | Set Screw 1/4-20 x 5/6 Nylok                  | 1             | 59          | 933168      | Roll Pin 5/32 × 13/6                       | 1            |
| 14   | 937014      | Key #9 Woodruff                               | 1             | 60          | 3624        | Spring                                     | 1            |
|      | 4996        | Hub Wheel 5 Bolt                              | 2             | 61          | 3578        | Guide — Plunger Rod                        | 1            |
| 15   | 1           | Key #15 Woodruff                              | 2             | 62          | 3680        | Cap — Plunger Rod                          | 2            |
| 16   | 937022      | Set Screw — Square Head 3/8-16 x 1            | 4             | 63          | 1000        | Grip — Handle                              | 1            |
| 17   | 909554      | Nut Hex 3/8-16                                | 4             | 64          | 933506-4    | Hair Pin                                   | 1            |
| 18   | 915236-4    |                                               | 1             | 65          | 5640        | Quadrant                                   | 1            |
| 19   | 5638        | Axle — Front                                  | 3             | 66          | 2179        | Rod — Height Control                       | 1            |
| 20   | 1030        | Fitting — Grease                              |               | 67          | 5280        | Knob — Height Control                      | 1            |
| 21   | 1481        | Fitting — Grease 45°                          | 1             |             | 3931        | Ass'y Cable — Lift                         | 1            |
| 22   | 6216        | Ass'y. Pin & Plate                            | 1             | 68          |             | Pin — Clevis ¼ Dia.                        | 2            |
| 23   | 908015-4    | Bolt Hex 1/6-18 x 1/2                         | 8             | 69          | 932120-4    |                                            | 1            |
| 24   | 920082-4    | Lockwasher 5/6 Plain                          | 4             | 70          | 933503-4    | Hair Pin Cotter                            | 1            |
| 25   | 5630        | Ass'y Spindle R.H.                            | 1             | 71          | 3926        | Hitch                                      | ,            |
| 26   | 5631        | Ass'y Spindle L.H.                            | 1             | 72          | 3988        | Pin — Hitch                                |              |
| 27   | 5618        | "E" Ring ¾ Dia.                               | 3             | 73          | 936125      | Snap Ring 3/4 Shaft                        | 2            |
| 28   | 6396        | Support — Steering                            | 1             | 74          | 6398        | Ass'y. Trip Lever                          | 1            |
| 29   | 6397        | Bushing                                       | 1             | 75          | 4239        | Pedal — Attachment Clutch                  |              |
| 30   | 908035-4    | Bolt Hex $\frac{3}{8}$ -16 x 1 $\frac{1}{4}$  | 6             | 76          | 5714        | Spring                                     | 1            |
| 31   | 6567        | Ass'y, Steering Shaft — Upper                 | 1             | 77          | 5385        | Link                                       | 1            |
| 32   | 1085        | Collar                                        | 1             | 78          | 932025-4    | Cotter Pin                                 | 2            |
| 33   | 909848-5    | Set Screw 1/4-20 x 1/4 Nylok                  | 2             | 79          | 933215      | Roll Pin $\frac{1}{4} \times \frac{1}{4}$  | 2            |
| 34   | 6565        | Ass'y Steering Shaft — Lower                  | 1             | 80          | 7231        | Ass'y. Hood                                | 1            |
| 35   | 5210        | Washer — Shim (.015)                          | 3             | 81          | 5455        | Bracket — Hood Hinge                       | 1            |
| 36   | 1278        | Washer Shim (.050)                            | 3             | 82          | 5457        | Bushing — Nylon                            | 2            |
| 37°  | 932035-4    | Cotter Pin $\frac{3}{16} \times 1\frac{1}{4}$ | 2             | 83          | 5467        | Lever — Hood Latch                         | 1            |
| 38   | 5628        | Ass'y, Ball Joint R.H.                        | 1             | 84          | 5469        | Knob                                       | 1            |
| 39   | 5629        | Ass'y, Ball Joint L.H.                        | 1             | 85          | 933182      | Roll Pin $\frac{3}{16} \times \frac{5}{8}$ | 1            |
| 40   | 915002-6    | Nut Nylok 3/8-24                              | 4             | 86          | 5505        | Roller — Rubber                            | 2            |
| 41   | 3950        | Ass'y. Idler Arm & Shaft                      | 1             | 87          | 5468        | Roller — Steel                             | 2            |
| 42   | 4899        | Arm - Clutch Rod Pivot                        | 1             | 88          | 915932-4    | Nut — High Crown #10-24                    | 2            |
| 43   | 933158      | Roll Pin $\frac{1}{8} \times 1\frac{1}{4}$    | 1             | 89          | 5466        | Speed Nut ¼ Dia. Push-On                   | 2            |
| 44   | 1623        | Pulley — Idler                                | 1             | 90          | 5522        | Rod — Hood Latch                           | 1            |
| 45   | 1536        | Bushing                                       | 1             | 91          | 5438        | Ornament — Hood                            | 1            |
| 46   | 1363        | Bolt Hex Special 3/8-16 x 1/8                 | ] 1           | 92          | 5437        | Speed Nut 1/8 Dia. Push-On                 | 2            |